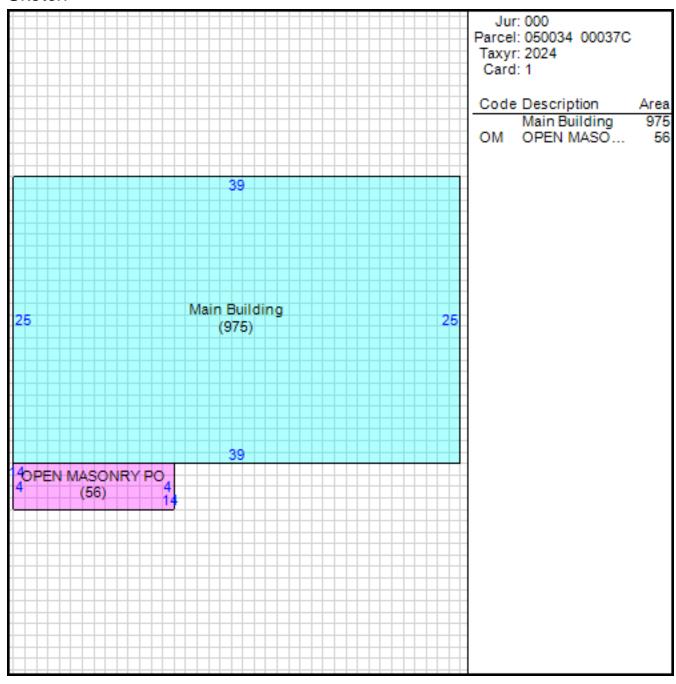

#### Improvement/Commercial Details

Stories 1

Exterior Walls BRICK VENEER

Land Use - SINGLE FAMILY

Year Built 2001

Total Rooms 5

Bedrooms 3

Bathrooms 1

Half Baths 0

Heat CENTRAL A/C AND HEAT

Fuel GAS

Heating System CENTRAL HEAT/AIR UNIT

Fireplace Masonry

Fireplace Pre-Fab

Ground Floor Area 975

Total Living Area 975

Car Parking

Other Buildings

Card Year Length Width Area Type Built

#### Sketch